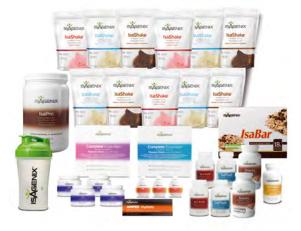

### ☐ TOTAL SYSTEM (Includes membership\*)

11 IsaSake, 3 Ionix, 4 CFL, 2 Snacks, 2 ACL-R-DR, 2 IsaFlush, 1 AMPED, 1 IsaBar, 1 IsaOmega, 1 IsaPro, 2 Complete Essentials,

1 Shaker bottle and a Membership.

|     | AUTO SHIP  | ASSOCIATE  | RETAIL     | BV  | PIB        |
|-----|------------|------------|------------|-----|------------|
| MXN | \$7.699.00 | \$7.999.00 | \$9.962.00 | 300 | \$1.040.00 |

\*In new registration, the Business Volume of the Total Package will be 277. In repurchase, the Business Volume will be 300.