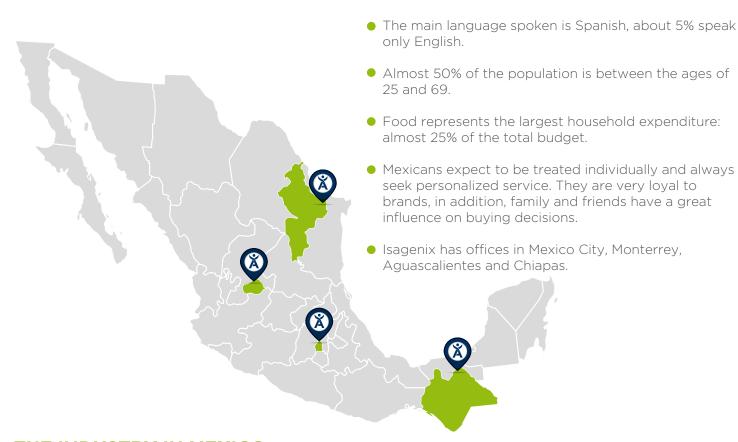

### THE INDUSTRY IN MEXICO

- Mexico is the second largest direct selling market in Latin America (behind Brazil).
- Approximately 75% of the sales force are women and heads of households looking to supplement their income.
- The direct sales industry is expected to grow 7% in the coming years.
- The interest in direct sales is high among former executives and young entrepreneurs who are attracted by income, investment of time and quality of life.

### **HEALTH AND WELLBEING IN MEXICO**

- Heart disease, diabetes mellitus and malignant tumors continue to be the main causes of death in Mexico.
- 71% of Mexicans are overweight or obese. That means that 7 out of 10 people are overweight or obese.
- 75% of the population suffer from stress problems related to work, 25% of the population has experienced heart attacks.
- 43% of Mexicans participate in regular physical activities and have the need to use a high quality protein in their diets.
- Although the business motivation is strong, more than 70% think that the cost of starting a business is high.

### **Direct sale in Mexico**

- 50% of Mexicans thinks that prices are the main barrier keeping them from consuming healthy products.
- One of every ten pesos for household food corresponds to wellness products.
- High socio-economic level A / B: earns more than 100 thousand pesos per family, 4% of households in our country are in this level.
- Socioeconomic level C +: Income between 45 and 50 thousand pesos. It represents 9% of homes in Mexico.
- Socioeconomic Level C: Between 20 and 30 thousand. It represents 11% of the population.
- Socieconmic level D+: Between 9 and 18 thousand pesos. It represents 32% of the population.
- Socioeconomic level D: Between 4,500 and 9,000 pesos per month. It represents 33% of the population.
- Socioeconomic level E: Income less than 4,000 per month per family. It represents 12% of households.
- The exchange rate usually ranges between \$17 and \$20 pesos, the official exchange rate for Isagenix is \$17.51